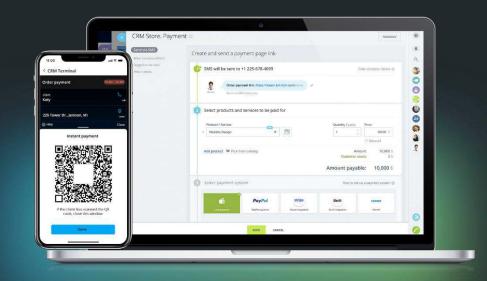

## ACCEPT PAYMENTS

Create an order, send the payment link to your client, and then accept the payment via a built-in CRM terminal