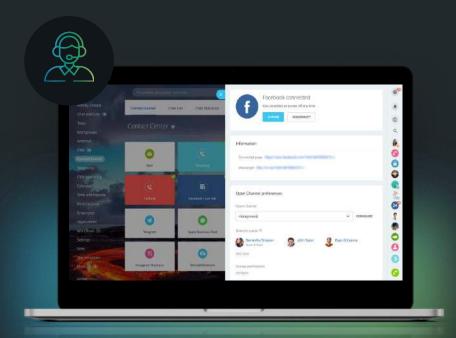

## **Generate leads**

- Email (shared inboxes too)
- Telephony
- SMS
- Chatbots
- Call back widget
- Website live chat
- Social networks (Facebook, Instagram)
- Messengers (WhatsApp, WeChat, Telegram, Skype, FB Messenger, Viber, Slack)
- Website forms (contact and lead capture)
- Facebook Lead Ads
- Form builder + form processor

## TAKE AND PROCESS ORDERS REMOTELY

All of the requests you get from your website, phone, email, Facebook, or Instagram are added to your CRM automatically