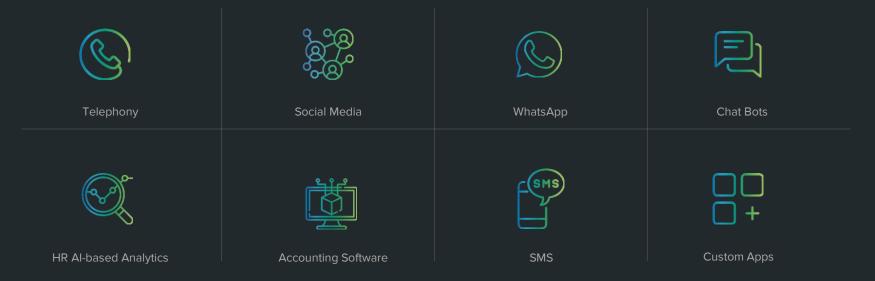

## **Generate leads**

- Email (shared inboxes too)
- Telephony
- SMS
- Chatbots
- Call back widget
- Website live chat
- Social networks (Facebook, Instagram)
- Messengers (WhatsApp, WeChat, Telegram, Skype, FB Messenger, Viber, Slack)
- Website forms (contact and lead capture)
- Facebook Lead Ads
- Form builder + form processor

## AND EVEN MORE...

We provide 400+ useful integrations for Bitrix24 to connect all your business functions and support your operational excellence

ABOUT US