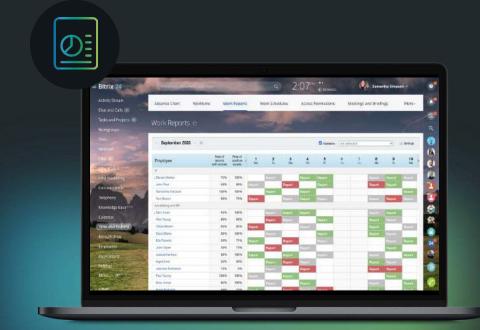

# **Work reports**

## What managers love the most

- Daily, weekly, monthly reports
- Customizable to your liking
- Accept/decline + rate reports from your employees
- Automatic reminders and notifications