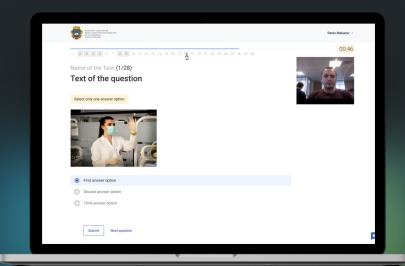

# Exam: an online proctoring and knowledge assessment system

# Moscow State University of Medicine and Dentistry A.I. Evdokimov

#### **OUR SOLUTION AND RESULTS**

- We developed one of the first online proctoring systems, allowing for the web-based students' knowledge check
- We complemented the system with unique services and, in collaboration with Bitrix24, are developing a fully new e-learning ecosystem