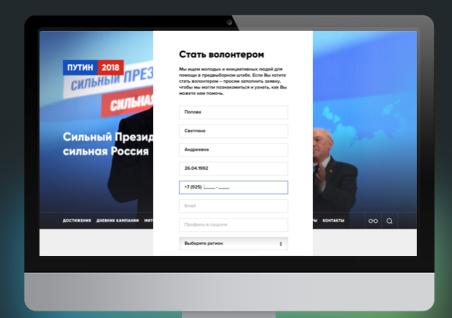

## **Customized CRM-system**

# to automate the processing of the volunteer applications

**Presidential Election 2018** 

#### **OUR SOLUTION AND RESULTS**

- Automation of the campaign headquarters based on CRM Bitrix24
- A one-stop access point for all regions to collect, process, and manage volunteer applications
- Supporting the headquarters with live metrics and analytics
- Reduced workload of employees by 72%